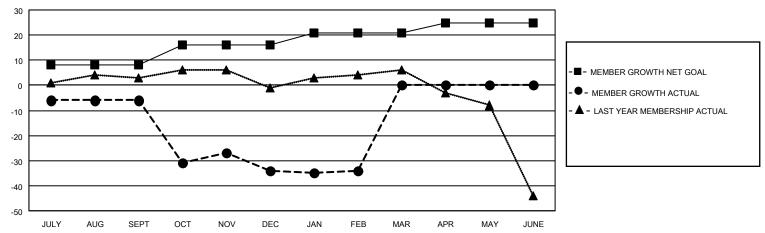

## District 14 W

| Results as | of: 2/28/2023 |
|------------|---------------|
|            |               |

| Clubs                 |               |           |               | Members               |                        |                         |                                                    |
|-----------------------|---------------|-----------|---------------|-----------------------|------------------------|-------------------------|----------------------------------------------------|
| RESULTS FOR 2022-2023 |               |           |               | RESULTS FOR 2022-2023 |                        |                         |                                                    |
| QUARTER               | NEW CLUB GOAL | NEW CLUBS | DROPPED CLUBS | QUARTER MEME          | BER GROWTH NET<br>GOAL | MEMBER GROWTH<br>ACTUAL | DROPPED<br>MEMBERS ACTUAL<br>(including transfers) |
| JULY/AUG/SEPT         | 0             | 0         | 0             | JULY/AUG/SEPT         | 8                      | 5                       | 10                                                 |
| OCT/NOV/DEC           | 0             | 0         | 1             | OCT/NOV/DEC           | 8                      | 19                      | 41                                                 |
| JAN/FEB/MAR           | 1             | 0         | 0             | JAN/FEB/MAR           | 5                      | 6                       | 5                                                  |
| APR/MAY/JUNE          | 0             | 0         | 0             | APR/MAY/JUNE          | 4                      | 0                       | 0                                                  |

#### GOALS AND ACTUAL MEMBERS CUMULATIVE

| DROPPED CLUBS: 1 |    | 10 CLUBS OF 27 ADDED 1 OR<br>MORE NEW MEMBERS | GENDER DISTRIBUTION       |              |  |
|------------------|----|-----------------------------------------------|---------------------------|--------------|--|
|                  |    | WORL NEW MEMBERS                              | MALE                      | 388 (70.04%) |  |
|                  |    |                                               | FEMALE                    | 166 (29.96%) |  |
| DROPPED MEMBERS  |    |                                               | NON BINARY                | 0 (0.00%)    |  |
|                  | _  |                                               | PREFER NOT TO ANSWER      | 0 (0.00%)    |  |
| DECEASED         | 9  |                                               |                           |              |  |
| CLUB CANCELLED   | 0  | CLICK HERE FOR CUMULATIVE                     | TOTAL FAMILY UNIT MEMBERS | 55           |  |
| OTHER            | 47 | MEMBERSHIP DATA                               |                           |              |  |
| TOTAL            | 56 |                                               | FAMILY MEMBERS PAYING HAI | F DUES 29    |  |
|                  |    |                                               |                           |              |  |